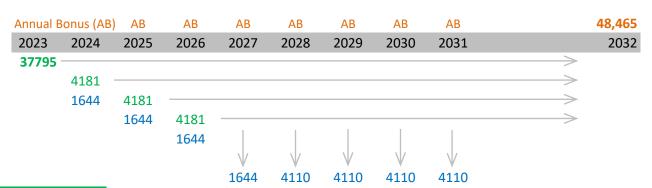

Policy:M2490665464Issue Date:28-Jun-17Terms to Maturity:8 yrs 8 mthsAnnual Premium:\$5,824.58Type:AELPMaturity Date:28-Jun-32Price Discount Rate:3.8%Next Due Date:28-Jun-24

Current Maturity Value: \$48,465 Date Initial Sum 28-Oct-23 \$37,795

28-Nov-23 \$37,913 28-Dec-23 \$38,031

MV 48,465

Funds put into savings plan

**Cash Benefits** 

## Remarks:

Total funds put into savings plan is 37795 + 4181 \* 3 = 50338

Assumption - cashbacks of from 2024-2026 are used to offset partial premium and receive cash benefits \$18,084 + \$48,465 = \$66,549 Option to accumulate all future cashbacks at 3%p.a. and mature with \$74,148, by paying full premium of \$5,825 from 2024-2026